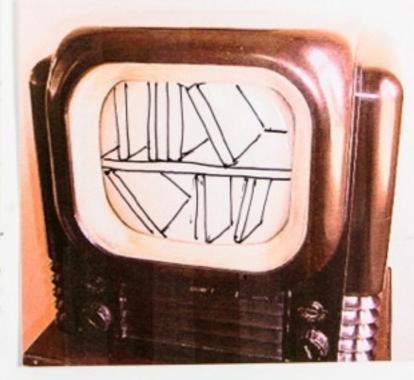

- word / wi

- old tyres - old bubbles - Wood Slads

\_ burrels and bulks --

- Heapt it to be a seal interactive space, occurrents.

- people can feel interact with matters, ident want it to bet two clot.

MENTY: I have not it important

students' feedback: stimulating, competitive, challenging

As the torget anderes is given to be torage student - the whole point of the idea is to vive the awaress and according student to come up with sustable idea in their work, using a broken post of tourning to overte rea unique piece of furthere; the style is going to be elegat and morded of the same, this is to attract student to use that I'board, and also that them know ever apayable is the library, and also that them know ever apayable is an affective and furthered as fashionable. In term of how to