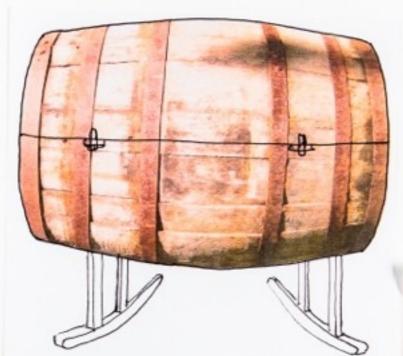

- word / wi

- old tyres - old bubbles - Wood Slads

\_ burrels and bulks --

- Heapt it to be a seal interactive space, occurrents.

- people can feel interact with matters, ident want it to bet two clot.

MENTY: I have not it important