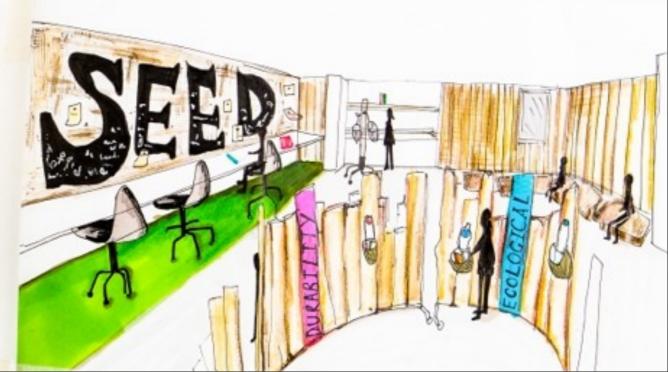

students' feedback: stimulating, competitive, challenging

As the torget anderes is given to be torage student - the whole point of the idea is to vive the awaress and according student to come up with sustable idea in their work, using a broken post of tourning to overte rea unique piece of furthere; the style is going to be elegat and morded of the same, this is to attract student to use that I'board, and also that them know ever apayable is the library, and also that them know ever apayable is an affective and furthered as fashionable. In term of how to