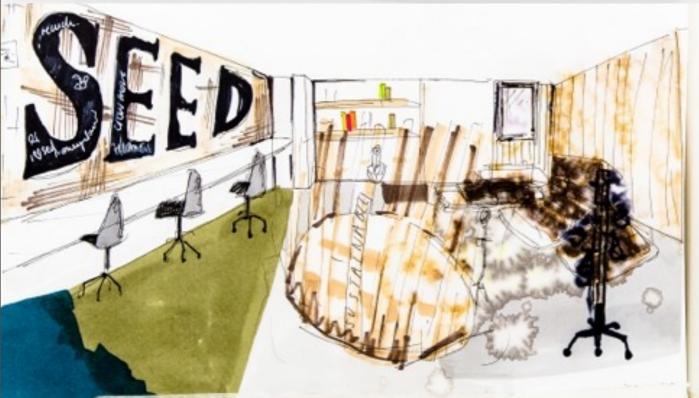

students' feedback: stimulating, competitive, challenging

As the torget anderes is given to be torage student - the whole point of the idea is to vive the awaress and according student to come up with sustable idea in their work, using a broken post of tourning to overte rea unique piece of furthere; the style is going to be elegat and morded of the same, this is to attract student to use that I'board, and also that them know ever apayable is the library, and also that them know ever apayable is an affective and furthered as fashionable. In term of how to