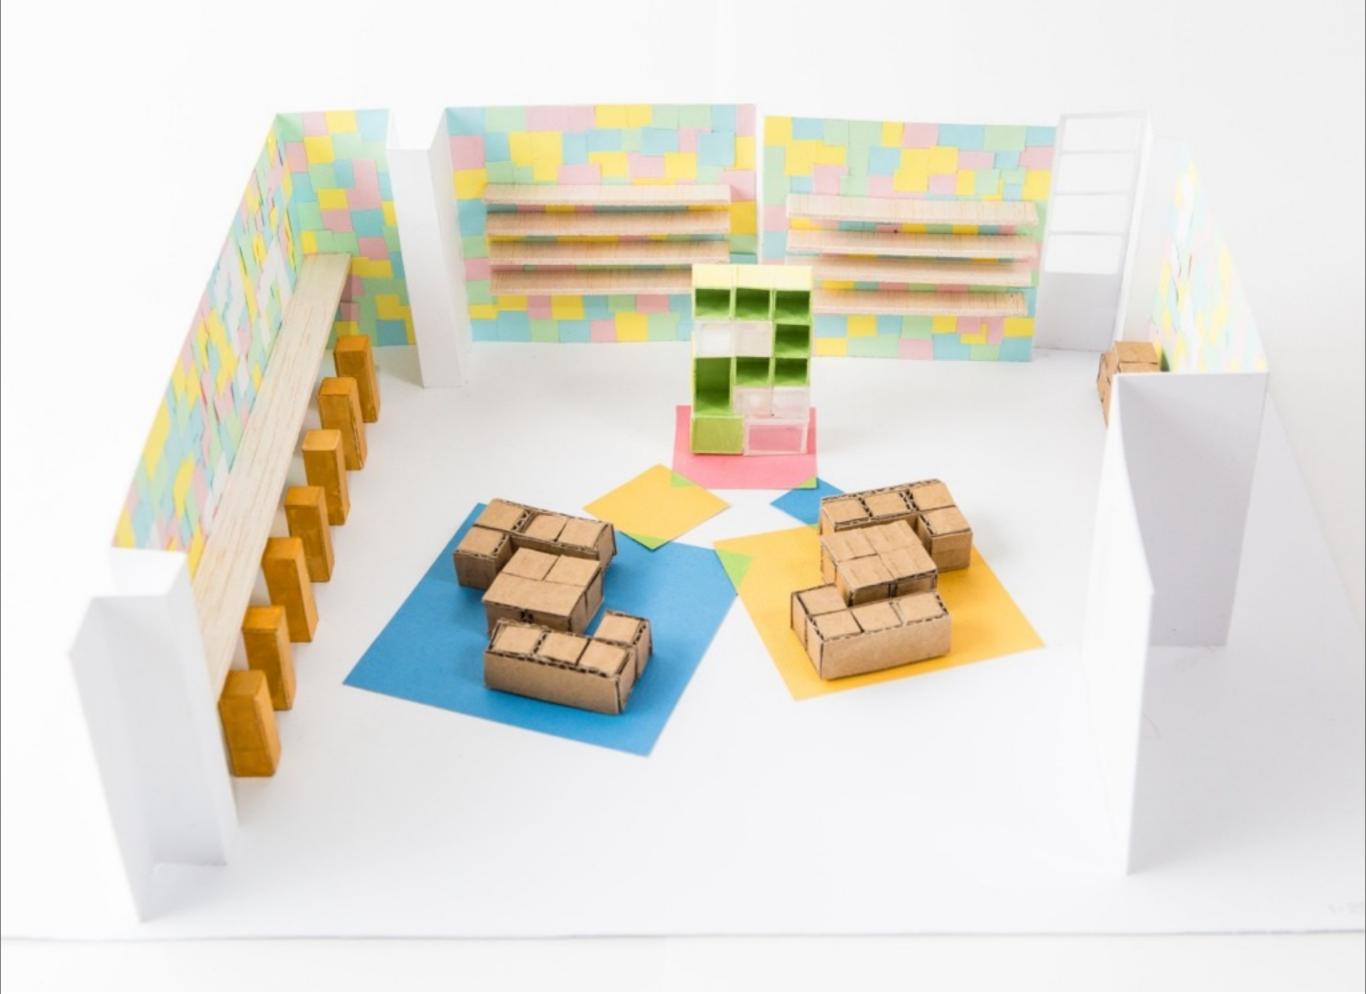

## the students' experience

Area:

\_distinctive durings?

\_(Animaly to da)

\_the function of the

speci:

brown immersive because you are in a completely different enumer-number and you admit feel as through you are more in touch with nature. \_ pick and charring of books

- word / wi

- old tyres - old bubbles - Wood Slads

\_ burrels and bulks --

- Heapt it to be a seal interactive space, occurrents.

- people can feel interact with matters, ident want it to bet two clot.

MENTY: I have not it important

students' feedback: stimulating, competitive, challenging

As the torget anderes is given to be torage student - the whole point of the idea is to vive the awaress and according student to come up with sustable idea in their work, using a broken post of tourning to overte rea unique piece of furthere; the style is going to be elegat and morded of the same, this is to attract student to use that I'board, and also that them know ever apayable is the library, and also that them know ever apayable is an affective and furthered as fashionable. In term of how to