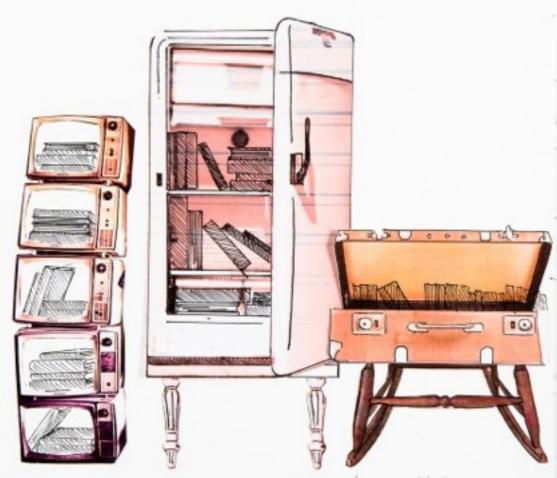

- word / wi

- old tyres - old bubbles - Wood Slads

\_ burrels and bulks --

- Heapt it to be a seal interactive space, occurrents.

- people can feel interact with matters, ident want it to bet two clot.

MENTY: I have not it important

students' feedback: stimulating, competitive, challenging

As the torget anderes is given to be torage student - the whole point of the idea is to vive the awaress and according student to come up with sustable idea in their work, using a broken post of tourning to overte rea unique piece of furthere; the style is going to be elegat and morded of the same, this is to attract student to use that I'board, and also that them know ever apayable is the library, and also that them know ever apayable is an affective and furthered as fashionable. In term of how to