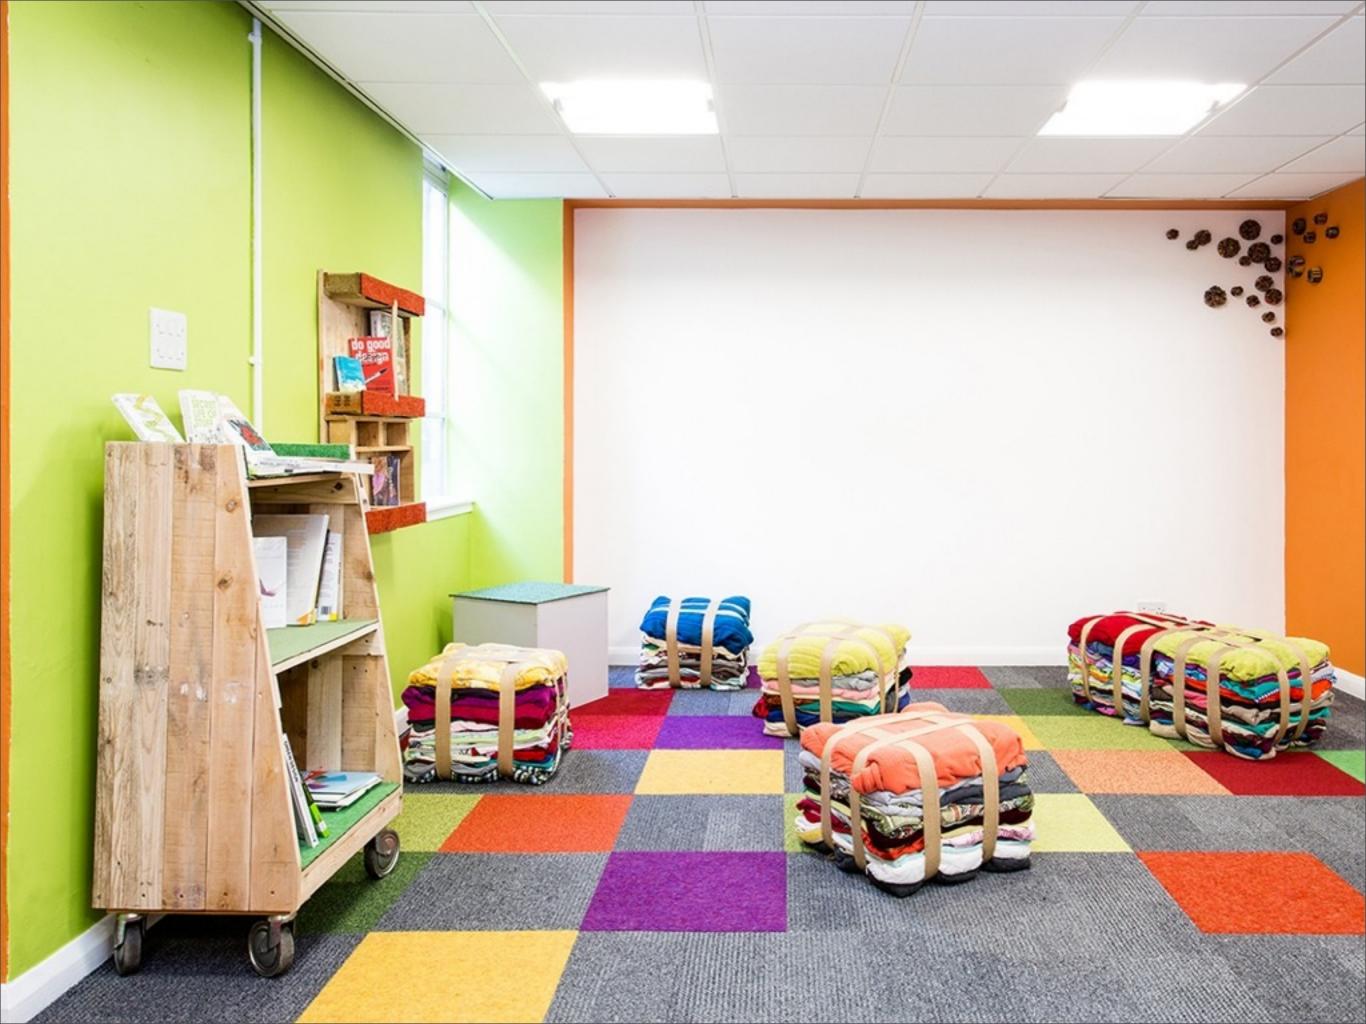

- word / wi

- old tyres - old bubbles - Wood Slads

\_ burrels and bulks --

- Heapt it to be a seal interactive space, occurrents.

- people can feel interact with matters, ident want it to bet two clot.

MENTY: I have not it important

## what happens next?