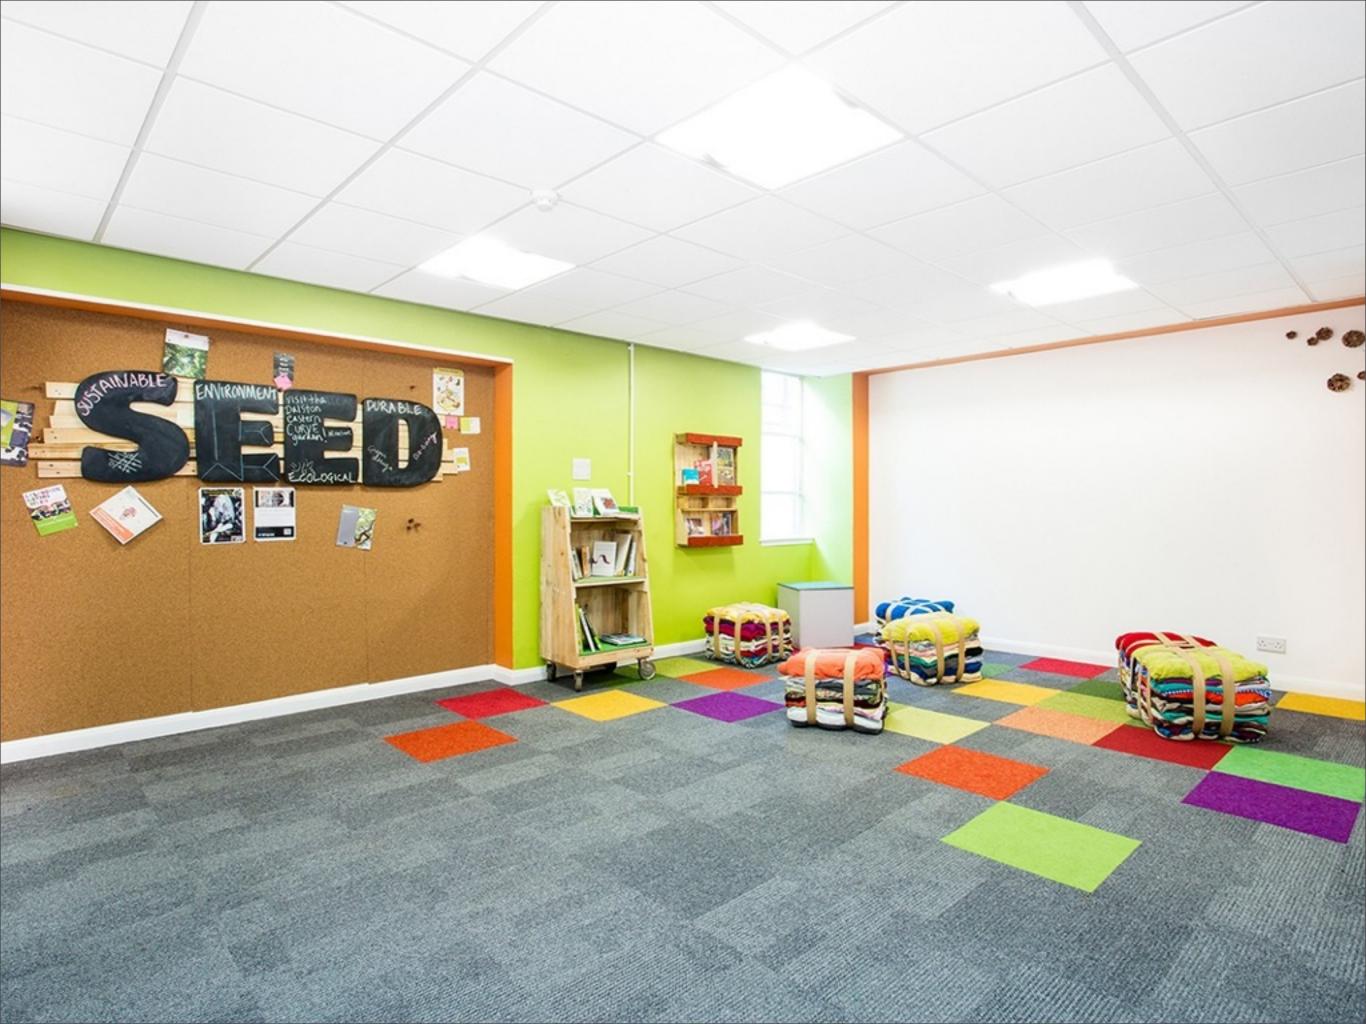

# The project

### sustainability

- word / wi

- old tyres - old bubbles - Wood Slads

\_ burrels and bulks --

- Heapt it to be a seal interactive space, occurrents.

- people can feel interact with matters, ident want it to bet two clot.

MENTY: I have not it important